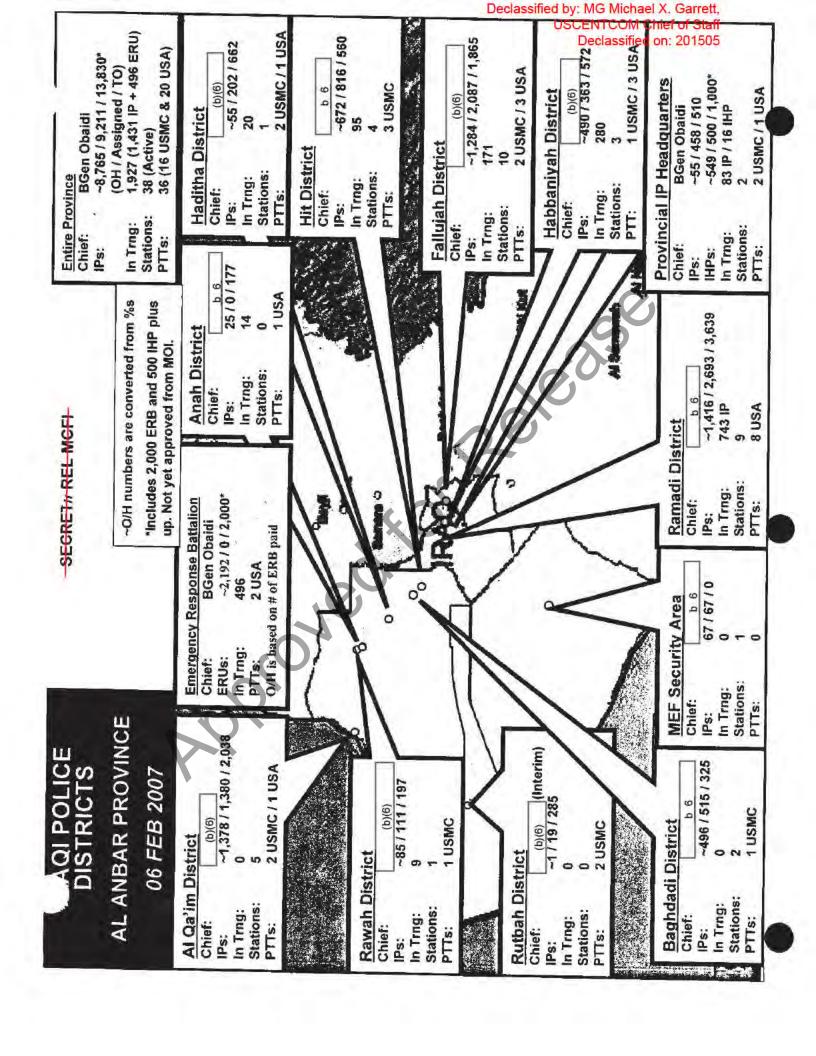

Training IPs / Managing ERBs

Two Good Ideas

TT's – embed and reinforce

Tribal engagement – encourage / reinforce (SAA)

SECRET!/ REL MCFI

Declassified by: MG Michael X. Garrett, USCENTCOM Chief of Staff Declassified on: 201505