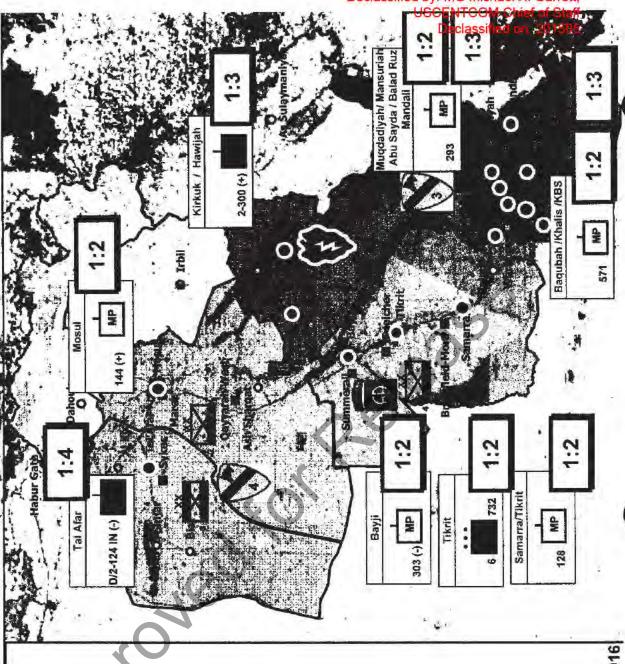

## Teams Police Tra

- 97 MP BN-sourced units conduct PTT as organic units TACON to BCTs and consolidated at FOBs
- MNC-I Strategic Cities, and 4 MND-N Key Cities and some Diyala outlying stations
- As security conditions allow, BCTs validate stations & free up PTTs to partner elsewhere IAW MND-N and BCT priorities
- BCTs continue to prioritize un-partnered cities & stations and nominate stations for future PTTs
- MNC-I Strategic City
- MND-N Key City
- Outlying Districts